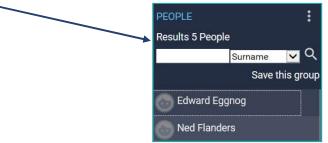

## PiP For My Team Viewing a Maternity, Adoption or Paternity absence

STEP ONE: Log onto PiP For My Team and from the shortcut menu click on My Staff

**STEP TWO:** From the menu on the left hand side either click on the name of your team member you want to view the absence for or type their surname in the search field and click on the **magnifying glass**: