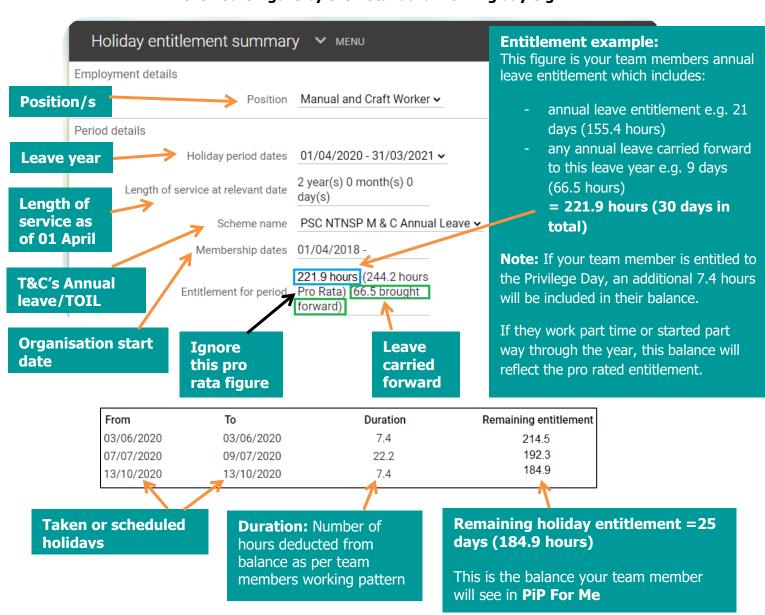

## PiP For My Team Your team members holiday balance explained (PSC Manual and Craft T&C's)

The new improved annual leave functionality no longer includes bank holidays in PSC annual leave entitlements. Bank holidays now sit separately and can be viewed in your team member's calendar but these won't affect the leave totals.

The example below is an individual who has 21 days annual leave plus an additional 9 days carried forward for the 2020/2021 annual leave year.

Note: to convert your team members holiday entitlement into days simply divide the hours figure by their standard working day e.g. 7.4.