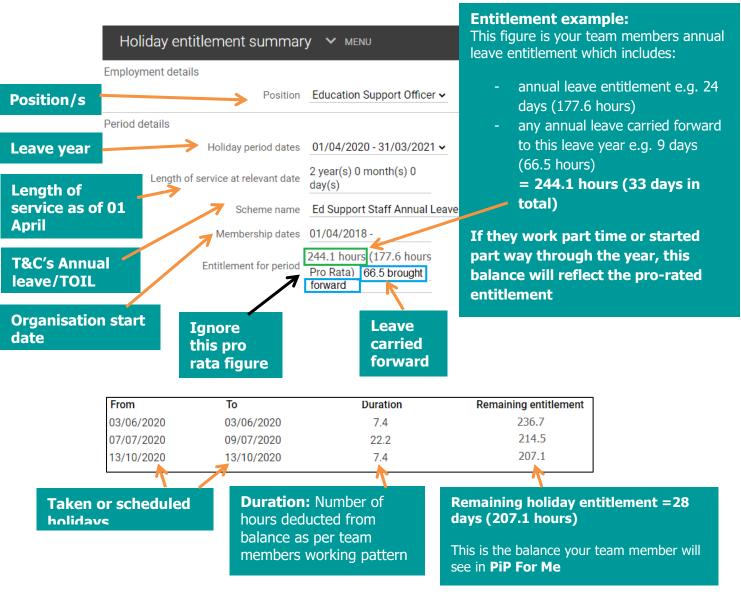

# Your team member's holiday balance explained (Education Support Staff – non term time)

The new improved annual leave functionality no longer includes bank holidays in PSC annual leave entitlements. Bank holidays now sit separately and can be viewed in your team member's calendar but these won't affect the leave totals.

The example below is an individual who has 21 days annual leave plus an additional 9 days carried forward for the 2020/2021 annual leave year.

Note: to convert your team members holiday entitlement into days simply divide the hours figure by their standard working day e.g. 7.4.